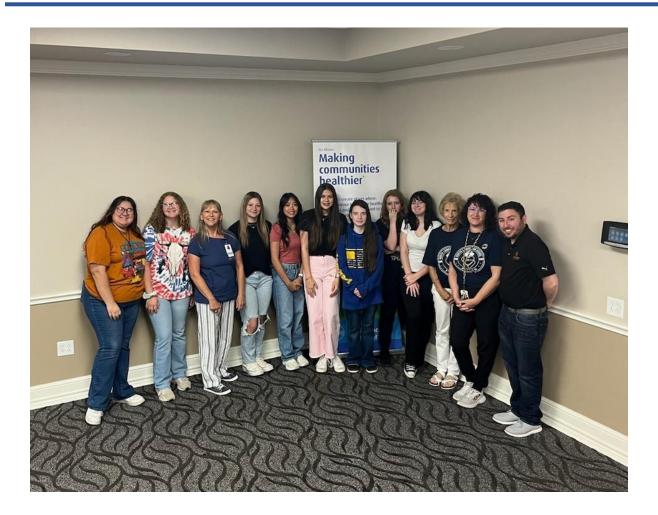

### **Work-Based Learning Continuum**

**North Lamar Independent School District** 

A huge thank you to Diane Grissom and the entire team at <u>Paris Regional Health</u> for opening your doors to our North Lamar ISD P-TECH students! The tour was excellent, filled with many amazing speakers who shared their exceptional career paths. Our students gained invaluable insights and had a fantastic time with the team-building activities.

We appreciate your support in inspiring the next generation of healthcare professionals!