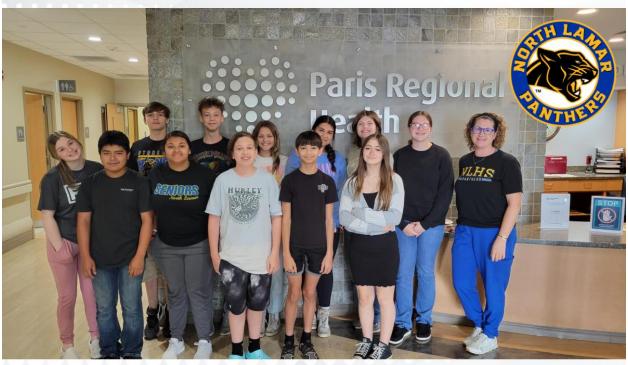

### **Work-Based Learning Continuum**

**North Lamar Independent School District** 

A huge thank you to Diane Grissom and the entire team at <u>Paris Regional Health</u> for opening your doors to our North Lamar ISD P-TECH students! The tour was excellent, filled with many amazing speakers who shared their exceptional career paths. Our students gained invaluable insights and had a fantastic time with the team-building activities.

We appreciate your support in inspiring the next generation of healthcare professionals!