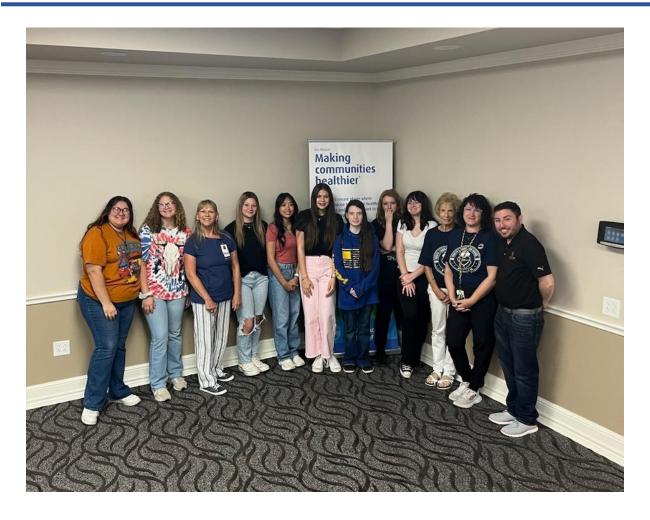

### **Student Participation**

**North Lamar Independent School District** 

A huge thank you to Diane Grissom and the entire team at <u>Paris Regional Health</u> for opening your doors to our North Lamar ISD P-TECH students! The tour was excellent, filled with many amazing speakers who shared their exceptional career paths. Our students gained invaluable insights and had a fantastic time with the team-building activities.

We appreciate your support in inspiring the next generation of healthcare professionals!