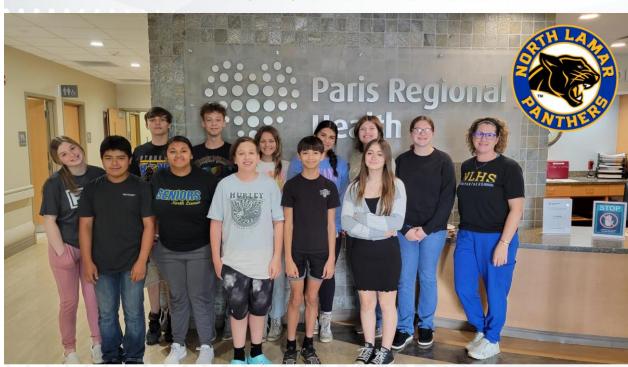

### **Student Participation**

**North Lamar Independent School District** 

A huge thank you to Diane Grissom and the entire team at <u>Paris Regional Health</u> for opening your doors to our North Lamar ISD P-TECH students! The tour was excellent, filled with many amazing speakers who shared their exceptional career paths. Our students gained invaluable insights and had a fantastic time with the team-building activities.

We appreciate your support in inspiring the next generation of healthcare professionals!